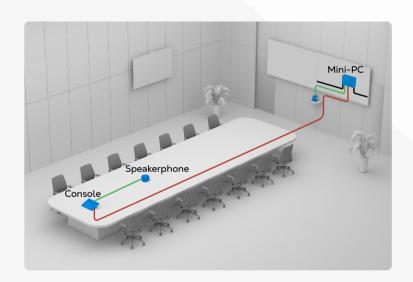

## Effortless Connect with Interactive Display XBoard

| Audio                                    |                                                                                                                                | Easy of Use                                                               |                                                          |
|------------------------------------------|--------------------------------------------------------------------------------------------------------------------------------|---------------------------------------------------------------------------|----------------------------------------------------------|
| Microphone Quantity  Voice Pick-Up Range | 8<br>Best 4m (13.1 ft), maximum 8m (26.2 ft)                                                                                   | Hot Key                                                                   | Mute / Unmute,<br>Volume +, Volume -,<br>Answer, Hand up |
| Microphone Frequency Range               | 100-10kHz                                                                                                                      | LED Indicator                                                             | Yes                                                      |
| Speaker Output Power (Maximu             | m) 5W                                                                                                                          |                                                                           |                                                          |
| Sound Pressure Level                     | 76db@1m                                                                                                                        | Physical Information                                                      |                                                          |
| Speaker Bandwidth                        | 100Hz~20kHz                                                                                                                    | Product Dimension 122mm (Diameter) x 65mm<br>4.8inch (Diameter) x 2.6inch |                                                          |
| Al Noise Suppression                     | Yes                                                                                                                            |                                                                           | 4.8inch (Diameter) x 2.6inch                             |
| Full Duplex                              | Yes                                                                                                                            | Product Weight                                                            | 472g / 1lbs                                              |
| Auto Gain Control (AGC)                  | Yes                                                                                                                            | Package Dimension                                                         | 226 x 187 x 91mm                                         |
| Auto Echo Cancellation (AEC)             | Yes                                                                                                                            | Package Weight                                                            | 1.21kg                                                   |
| Connectivity                             |                                                                                                                                | Package Contents                                                          |                                                          |
| USB-C                                    | 1                                                                                                                              | UC BM45 Unit                                                              | 1                                                        |
| RJ45 (POE in)                            | Quantity:1 to connect to a POE switch to connect the previous UC BM45 in a cascading mode to connect MAXHUB V7 XBoard (Mic-in) | Table Bracket                                                             | 1                                                        |
|                                          |                                                                                                                                | Power Adapter                                                             | 1                                                        |
|                                          |                                                                                                                                | USB-C to USB-A Cable                                                      | 1 (3m / 9.8ft)                                           |
| RJ45 (POE out)                           | Quantity :1<br>to connect the next UC BM45<br>in a cascading mode                                                              | Compatible Software                                                       |                                                          |
| DC in                                    | 54V /0.925A                                                                                                                    | MAXHUB Align                                                              |                                                          |
|                                          |                                                                                                                                | MAXHUB Pivot                                                              |                                                          |
|                                          |                                                                                                                                | Room Certification                                                        |                                                          |