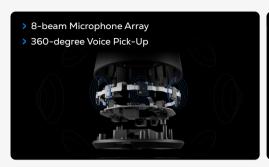

## 360° Voice Pick-Up and Natural Sound

The UC BM45 features an 8-beam microphone array and advanced speakers for 360-degree voice pick-up and natural sound. With super-wideband audio and advanced echo suppression, it ensures clear communication.