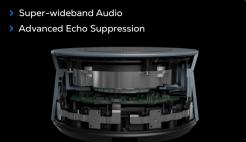

## 360° Voice Pick-Up and Natural Sound

The UC BM45 features an 8-beam microphone array and advanced speakers for 360-degree voice pick-up and natural sound. With super-wideband audio and advanced echo suppression, it ensures clear communication.