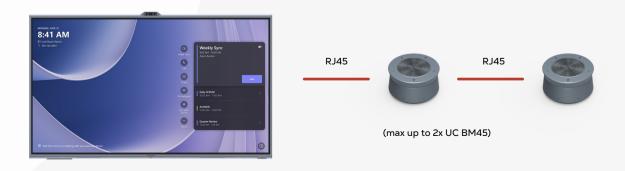

## Flexible Coverage

Cover large meeting spaces effortlessly by connecting multiple UC BM45 units in a daisy chain via a Cat5e cable. This flexible deployment option accommodates various room sizes, ensuring comprehensive audio coverage.