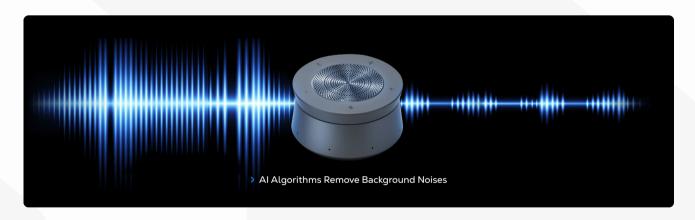

#### Al Noise Suppression

Al algorithms remove background noises like keyboard clicks and air conditioning, focusing solely on human voices. Combined with AI noise cancellation and AEC, it enhances focus and collaboration.