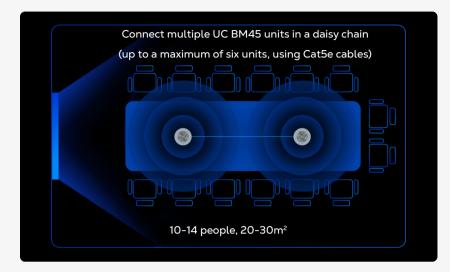

## Flexible Coverage

Cover large meeting spaces effortlessly by connecting multiple UC BM45 units in a daisy chain via a Cat5e cable. This flexible deployment option accommodates various room sizes, ensuring comprehensive audio coverage.